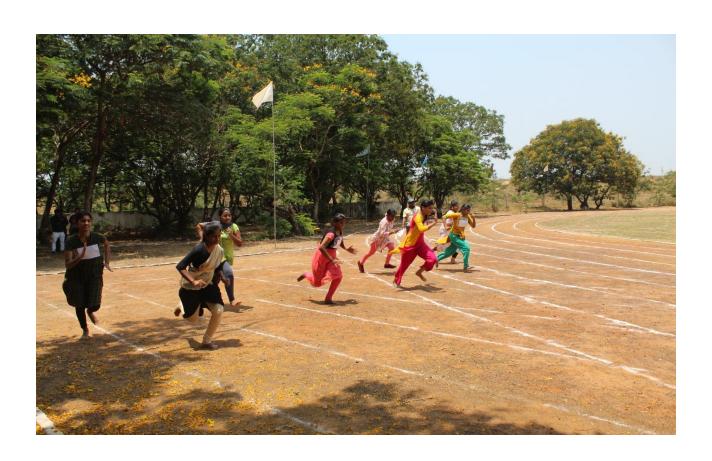

Lightening the Torch by the chief guest

Lightening the Flame

Starts the Inaugural event of 800 Meters Run by the chief guest

100mts Run Heats

100mts run Heats

**Students performing Shot Put Event** 

Students performing javelin throw Event

Long Jump event performing girl's students

Day -2 schedule chief guest Mr.A.Vijay kumar garu Nellore District Olympic Association Secretary

Students performing Discus throw

**Girls Running with Relay Batten** 