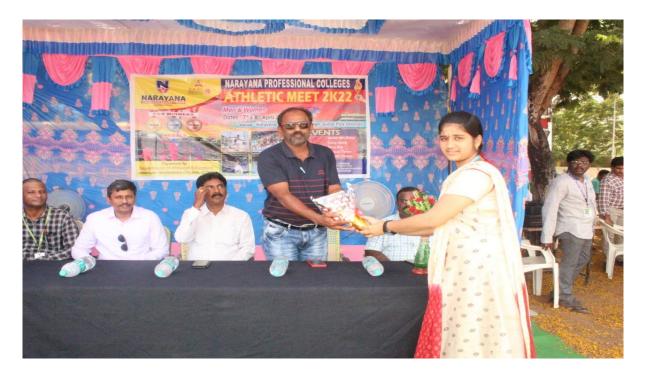

The Physical Education Department, Narayana Engineering College, Gudur conducted Narayana Professional Colleges Athletic Meet 2k22 (Boys &Girls) of Nararana Engineering & Pharmacy Colleges Gudur & Nellore on 07th to 8th April-2022. In this Event, Totally 718 students are participated from Narayana Engineering & Pharmacy Colleges. In Day-1 schedule, RDO Gudur is the chief Guest & Lela mohan, Physical Director, Govt.degree college, Nellore act as a Guest of honor. Chief Guest started the inaugural event 800mts run. In Day-2 schedule, Nellore District Olympic Association Secretary Mr.A.Vijay Kumar was the Chief Guest for the valedictory function. Mr.A.Vijay Kumar gave a inspirational message to all the participants and congratulated all the students.