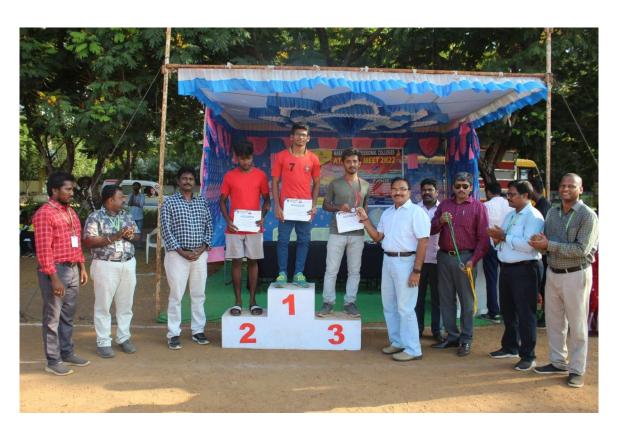

In the Prize distribution, Chief Guest Mr.A.Vijay Kumar, Principal and Vice Principal distributed the medals for winners and runners

Principal and Vice Principal congratulated all the medal winners and participants and appreciated the efforts of Sports coordinator, physical director and all the staff who have coordinated the event.

Prize Distribution by Dr.A.V.S.Prasad, Director, NEPC

Prize Distribution by chief guest Mr. A. Vijay Kumar, Nellore District Olympic Association Secretary

Prize Distribution by Mr. B.V.Sridhar AGM Narayana Engineering And Pharmacy Colleges