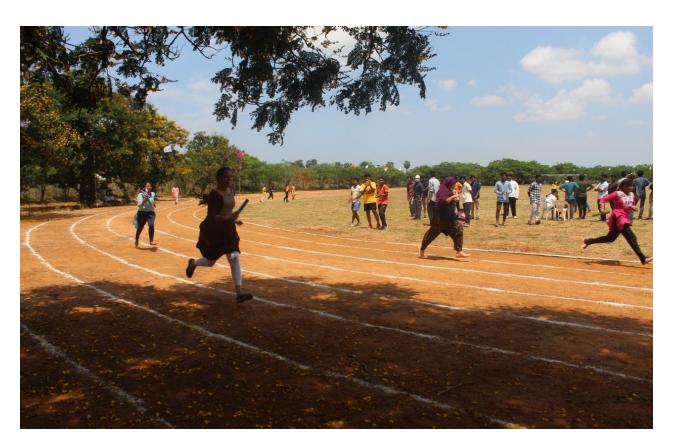

Long Jump event performing girl's students

Day -2 schedule chief guest Mr.A.Vijay kumar garu Nellore District Olympic Association Secretary

Students performing Discus throw

**Girls Running with Relay Batten** 