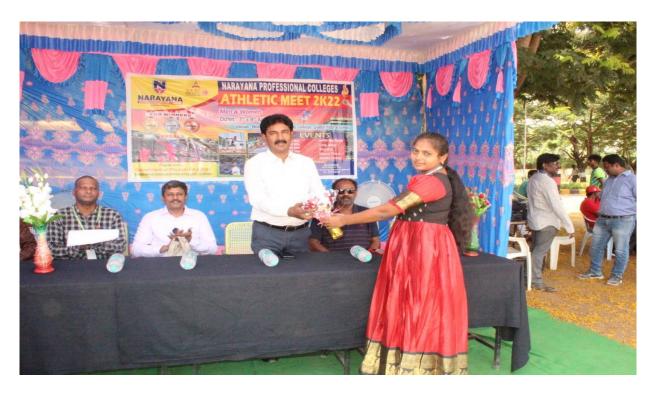

Mounika from CSE Department presented a flower bouquet to Chief Guest.

Mr. Lela Mohan, RDO Gudur

Gayathri from CSE Department Presented a flower bouquet to Guest of honor Mr. Lela mohan, Physical Director, Govt. Degree College, Nellore.