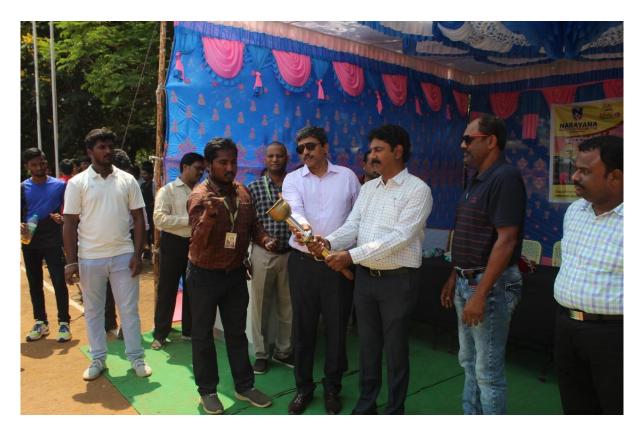

The Physical Education Department, Narayana Engineering College, Gudur conducted Narayana Professional Colleges Athletic Meet 2k22 (Boys &Girls) of Nararana Engineering & Pharmacy Colleges Gudur & Nellore on 07th to 8th April-2022. In this Event, Totally 718 students are participated from Narayana Engineering & Pharmacy Colleges. In Day-1 schedule, RDO Gudur is the chief Guest & Lela mohan, Physical Director, Govt.degree college, Nellore act as a Guest of honor. Chief Guest started the inaugural event 800mts run. In Day-2 schedule, Nellore District Olympic Association Secretary Mr.A.Vijay Kumar was the Chief Guest for the valedictory function. Mr.A.Vijay Kumar gave a inspirational message to all the participants and congratulated all the students.

Mounika from CSE Department presented a flower bouquet to Chief Guest.

Mr. Lela Mohan, RDO Gudur

Gayathri from CSE Department Presented a flower bouquet to Guest of honor Mr. Lela mohan, Physical Director, Govt. Degree College, Nellore.