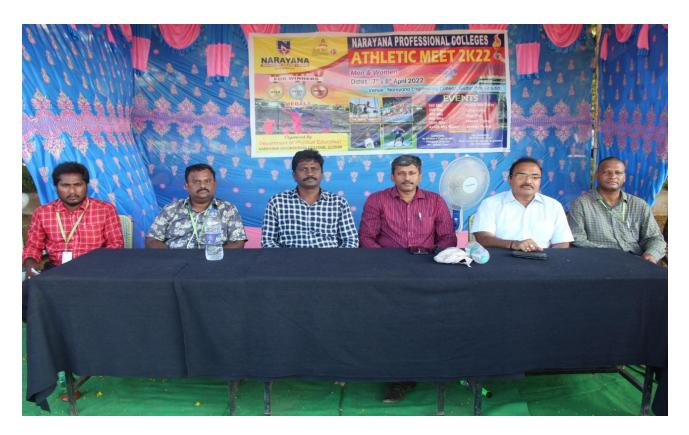

The Physical Education Department, Narayana Engineering College, Gudur conducted Narayana Professional Colleges Athletic Meet 2k22 (Boys &Girls) of Nararana Engineering & Pharmacy Colleges Gudur & Nellore on 07th to 8th April-2022. In this Event, Totally 718 students are participated from Narayana Engineering & Pharmacy Colleges. In Day-1 schedule, RDO Gudur is the chief Guest & Lela mohan, Physical Director, Govt.degree college, Nellore act as a Guest of honor. Chief Guest started the inaugural event 800mts run. In Day-2 schedule, Nellore District Olympic Association Secretary Mr.A.Vijay Kumar was the Chief Guest for the valedictory function. Mr.A.Vijay Kumar gave a inspirational message to all the participants and congratulated all the students.

In the Prize distribution, Chief Guest Mr.A.Vijay Kumar, Principal and Vice Principal distributed the medals for winners and runners

Principal and Vice Principal congratulated all the medal winners and participants and appreciated the efforts of Sports coordinator, physical director and all the staff who have coordinated the event.