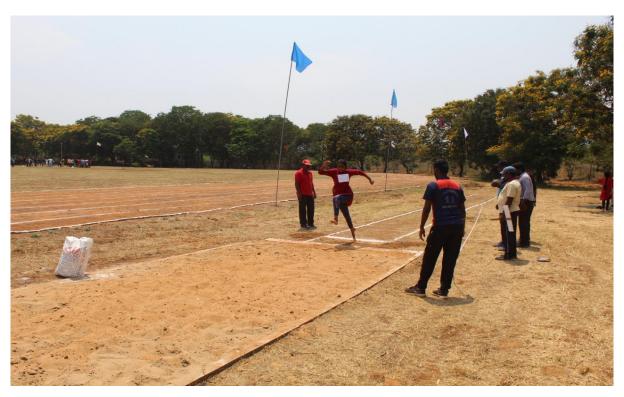

Long Jump event performing girl's students

Day -2 schedule chief guest Mr.A.Vijay kumar garu Nellore District Olympic Association Secretary

Students performing Discus throw

**Girls Running with Relay Batten** 