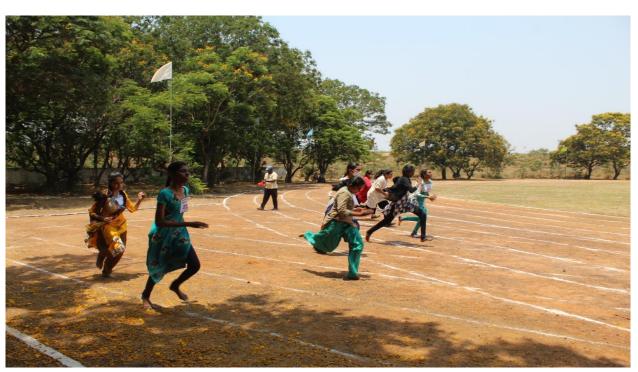

Long Jump event performing girl's students

Day -2 schedule chief guest Mr.A.Vijay kumar garu Nellore District Olympic Association Secretary

Students performing Discus throw

**Girls Running with Relay Batten** 