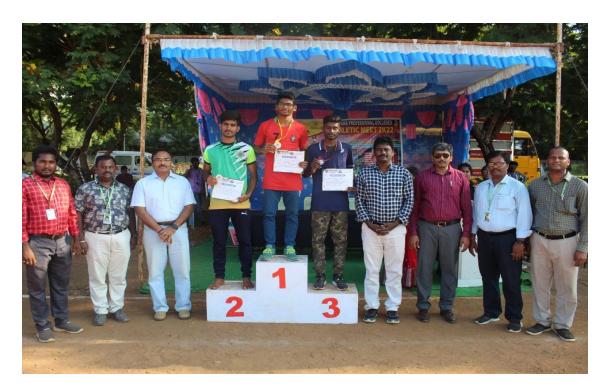

In the Prize distribution, Chief Guest Mr.A.Vijay Kumar, Principal and Vice Principal distributed the medals for winners and runners

Principal and Vice Principal congratulated all the medal winners and participants and appreciated the efforts of Sports coordinator, physical director and all the staff who have coordinated the event.

Prize Distribution by Dr.A.V.S.Prasad, Director, NEPC

Prize Distribution by chief guest Mr. A. Vijay Kumar, Nellore District Olympic Association Secretary

Prize Distribution by Mr. B.V.Sridhar AGM Narayana Engineering And Pharmacy Colleges