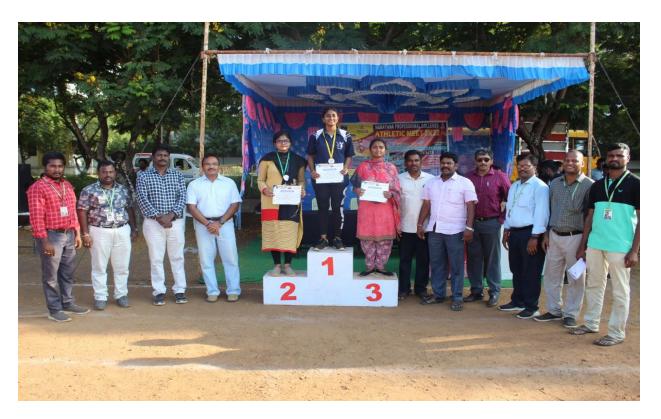

In the Prize distribution, Chief Guest Mr.A.Vijay Kumar, Principal and Vice Principal distributed the medals for winners and runners

Principal and Vice Principal congratulated all the medal winners and participants and appreciated the efforts of Sports coordinator, physical director and all the staff who have coordinated the event.