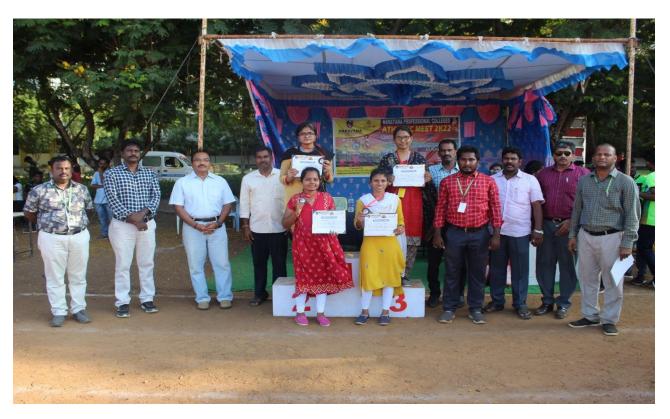

In the Prize distribution, Chief Guest Mr.A.Vijay Kumar, Principal and Vice Principal distributed the medals for winners and runners

Principal and Vice Principal congratulated all the medal winners and participants and appreciated the efforts of Sports coordinator, physical director and all the staff who have coordinated the event.

Prize Distribution by Dr.A.V.S.Prasad, Director, NEPC

Prize Distribution by chief guest Mr. A. Vijay Kumar, Nellore District Olympic Association Secretary

Prize Distribution by Mr. B.V.Sridhar AGM Narayana Engineering And Pharmacy Colleges